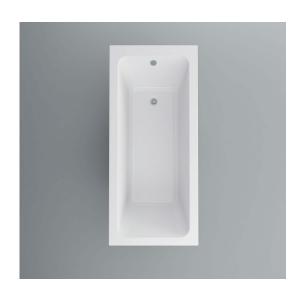

## Imex Premiercast Multi layer Reinforced Quadro 1700x750 Single Ended Bath

Range: Quadro Code: IMPQSE17X75

Type: Single Ended Guarantee: 25 years Weight: 26.5kg (exc. leg pack) Capacity: 195 litres