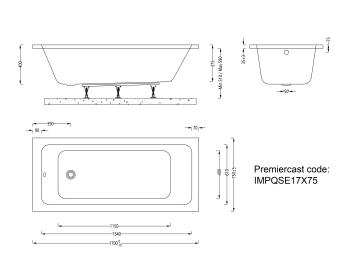

## Imex Premiercast Multi layer Reinforced Quadro 1700x750 Single Ended Bath

Range: Quadro Code: IMPQSE17X75

Type: Single Ended Guarantee: 25 years Weight: 26.5kg (exc. leg pack) Capacity: 195 litres